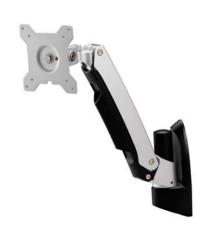

## **Short Articulating Monitor Wall Mount**

This single monitor mount allows the connection of flat panel monitors through standard VESA mounting brackets. Our revolutionary hinge modules are designed to enable display monitors to be rotated, swiveled and tilted. The engineering of the AMR1AW is designed to meet high ergonomic expectation and to be rugged without compromising the aesthetics of the design. The AMR1AW is constructed with aluminum alloy to ensure sturdiness. It will support various monitor sizes as long as it weighs no more than 22.1lbs. This product must have an appropriate wall base to support the mount fixture.