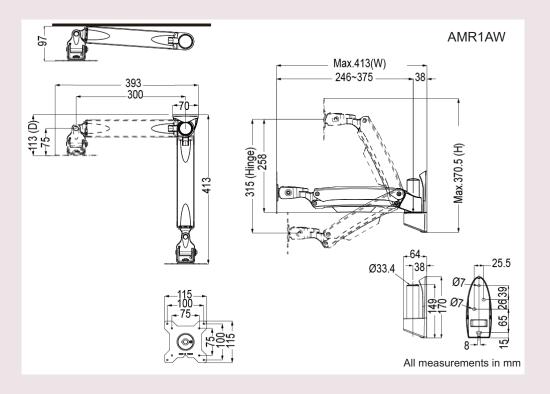

#### General

Material: Steel/Plastic/Aluminum Alloy

Weight:

1.70 kg (3.75 lbs)

Tilt:

+90°/-20° (Hinge)

+65°/-30° (Arm)

Support Max Weight:

2-10kg (4.4~22.1lbs)

Compliant with VESA:

100x100mm & 75x75mm

Screw Type:

M4

Dimensions:

(W\*H\*D) 413\*370.5\*113 mm

16.26"x14.59"x4.45"

Swivel:

Max. +/-90 (Hinge)

Rotate(Pivot):

360°

Max Distance to Wall:

413mm(16.26")

Min Distance to Wall:

97mm(3.82")