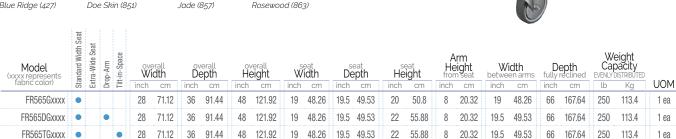

## **Optional Accessories:**

- Anti-Tippers
- IV Pole & Mount
- Headrest Pillow
- Head Support
- Body Bolsters
- Adjustable Footrest
- Foot-Drop Assembly
- Activity Tray Table

32

81.28

37 93.98

48 121.92

19.5 49.53

50.8

20

8.5 21.59

24 60.96

66.5 168.91

FR565WGxxxx

intertek ISO 13485:2016 / MDSAP Certified Company

24 60.96

1 ea

400 181.44